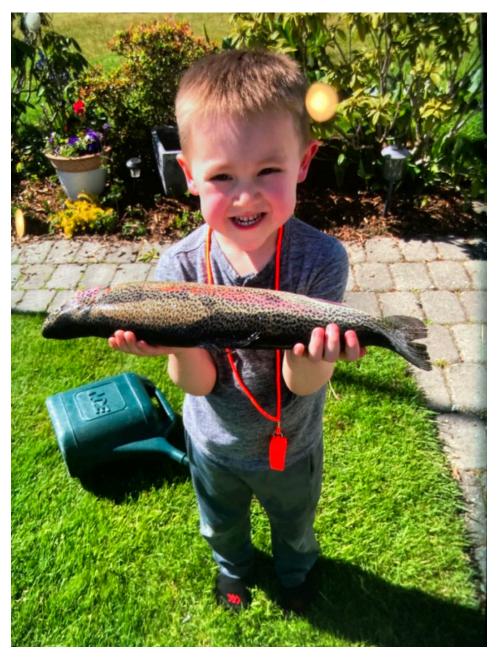

### June 2022 Summer is on it's way!

A Big THANK YOU to The MURPHYS for letting us use their property!

And Thank You So Much to Sebos, Gabelein Brothers, Ed Noble and the many volunteers and staff for all of the donations and time spent to make the Kids Fishing Derby a success!!

#### **Range Hours**

9 AM - 8 PM or dusk, whichever comes first.

Our own. Thora - Eeeuuuuwww!

Andy
Thora
& Pamela
Always there
Thank You!

Thank You to all the Participants

THANK YOU to Sebos, Gabelein Brothers, Ed Noble, Ron Brown and the many volunteers and staff for all of the donations and time spent to make the Kids Fishing Derby a success!!

It was a great day !!!

"Dear Lord, give me
the serenity to accept
the size of fish I
catch, the courage
not to lie about it and
the wisdom to know
that none of my
fishing buddies would
believe me anyway!"