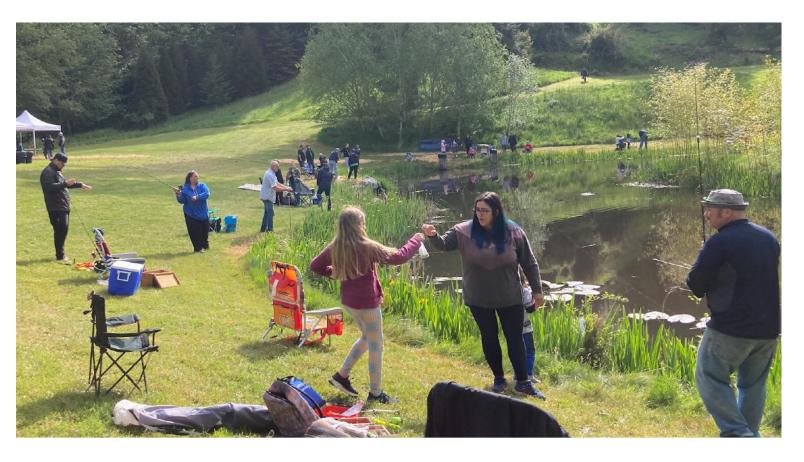

### June 2022 Summer is on it's way!

A Big THANK YOU to The MURPHYS for letting us use their property!

And Thank You So Much to Sebos, Gabelein Brothers, Ed Noble and the many volunteers and staff for all of the donations and time spent to make the Kids Fishing Derby a success!!

#### **Range Hours**

9 AM - 8 PM or dusk, whichever comes first.

Our own. Thora - Eeeuuuuwww!

Andy
Thora
& Pamela
Always there
Thank You!

Thank You to all the Participants

THANK YOU to Sebos, Gabelein Brothers, Ed Noble, Ron Brown and the many volunteers and staff for all of the donations and time spent to make the Kids Fishing Derby a success!!

It was a great day !!!

"Dear Lord, give me
the serenity to accept
the size of fish I
catch, the courage
not to lie about it and
the wisdom to know
that none of my
fishing buddies would
believe me anyway!"