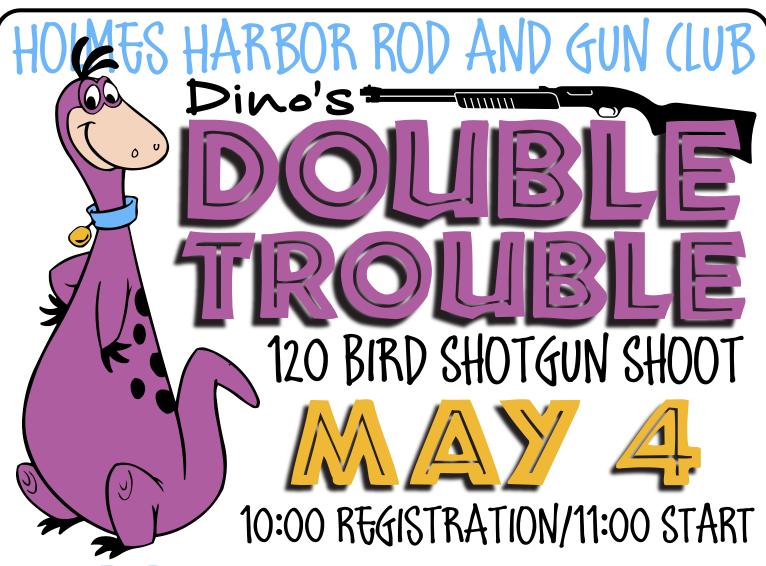

#### **New Members for May**

Wesley J. Taylor Joseph and Angie Rice

May 4 - Dino's Doubles Shotgun Event

May 11 - Presidents Ball 4-8 (Reservations 360 221-8494)

May 12 - Mothers Day Brunch 11-2

May 18 - Annual Fishing Derby for the Kids.

#### **Range Hours**

9 AM - 8 PM or dusk, whichever comes first.

**Sat 4th**, 11 am Dino's Doubles 60 Pairs Shotgun Range

Sat 11th, 10 am Plinker's Picnic .22 Pistol, Pistol Range

**Sun 12th**, 11 am Novice Shotgun, Shotgun Range

### \$40 ENTRY

Includes targets and prizes

Open to club members and the pulblic

Prizes awarded to the shooters with the highest score in each of the four games and to the three shooters with the top overall scores. Club member with the highest overall score wins the championship belt buckle

This event consists of 4 different games Each game will be 15 doubles (pairs of birds) 30 birds per game—120 total birds

- 15 Pairs Continental Wobble Doubles
- 15 Pairs Trap Doubles
- 15 Pairs Sporting Clays (Doubles)
- 15 Pairs Skeet Doubles

### FOR MORE INFORMATION

Call: 360-221-8494

or email:

Range@HHRodandGun.com

This event is named in honor and memory of a fellow shooter, sportsman, and a past Holmes Harbor Rod & Gun Club president, George Dinovi.